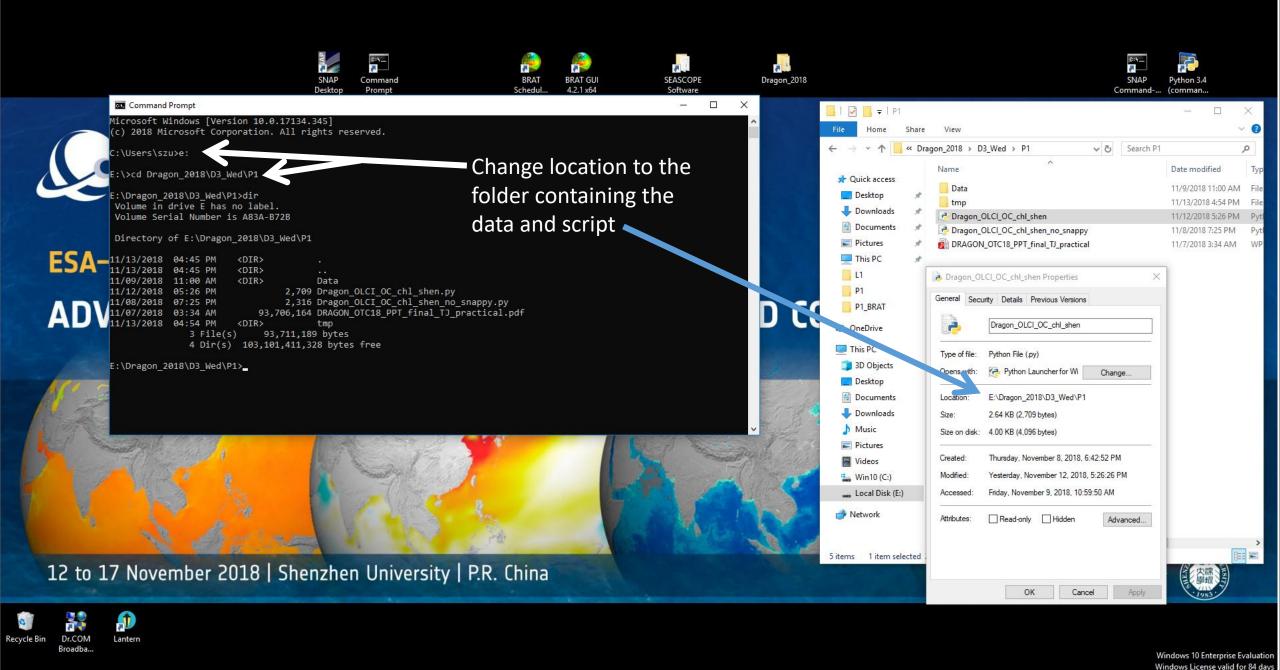

Click this to open a command line terminal



**ESA-MOST China Dragon 4 Cooperation** 

## ADVANCED TRAINING COURSE IN OCEAN AND COASTAL REMOTE SENSING











Windows 10 Enterprise Evaluation Windows License valid for 84 day Build 17134.rs4\_release.180410-1804



















O Type here to search

Build 17134.rs4\_release.180410-1804 요 스 및 (ii) ENG 5:18 PM 11/13/2018



O Type here to search

Build 17134.rs4\_release.180410-1804 요 스 및 데) ENG 5:18 PM 및



O Type here to search

Build 17134.rs4 release.180410-1804

ヘ 駅 (vi) ENG 5:21 PM 11/13/2018



Build 17134.rs4\_release.180410-1804 点 へ に か) ENG 5:23 PM ロ 11/13/2018

O Type here to search ↓ ☐ O ☐ □