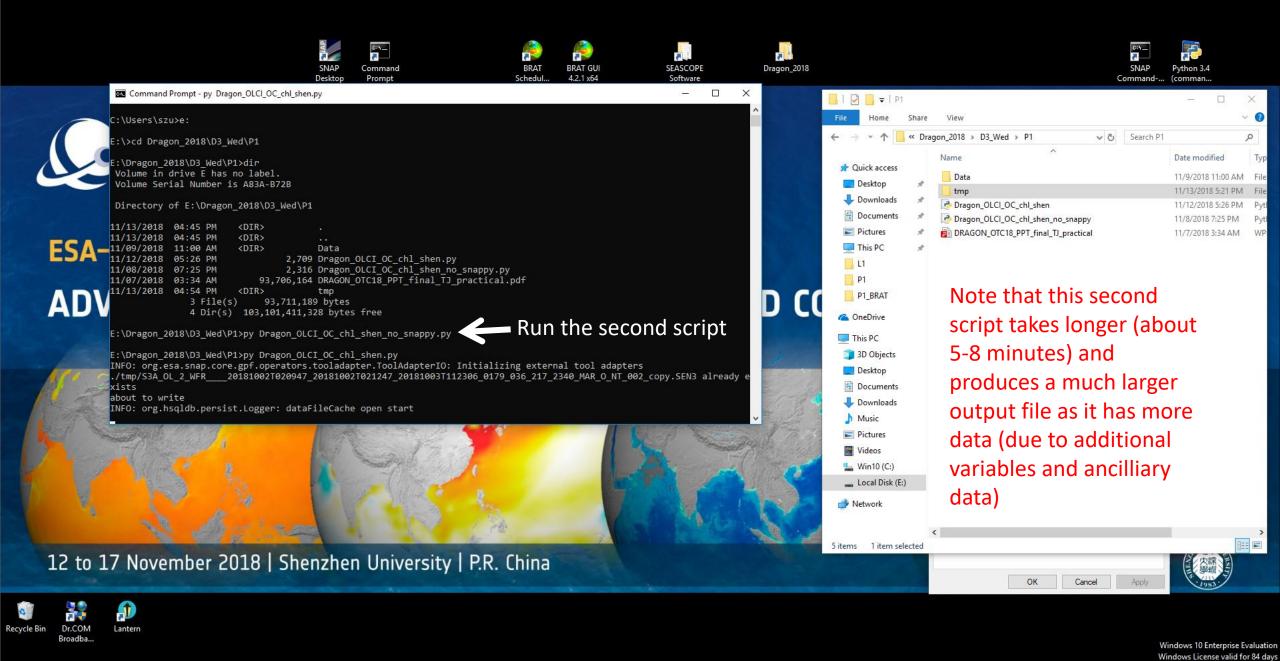

Click this to open a command line terminal



**ESA-MOST China Dragon 4 Cooperation** 

## ADVANCED TRAINING COURSE IN OCEAN AND COASTAL REMOTE SENSING











Windows 10 Enterprise Evaluation Windows License valid for 84 day Build 17134.rs4\_release.180410-1804



















O Type here to search

Build 17134.rs4\_release.180410-1804 요 스 및 (ii) ENG 5:18 PM 11/13/2018



O Type here to search

Build 17134.rs4\_release.180410-1804 요 스 및 데) ENG 5:18 PM 및



O Type here to search

Build 17134.rs4 release.180410-1804

ヘ 駅 (vi) ENG 5:21 PM 11/13/2018



Build 17134.rs4\_release.180410-1804 点 へ に か) ENG 5:23 PM ロ 11/13/2018

O Type here to search ↓ ☐ O ☐ □