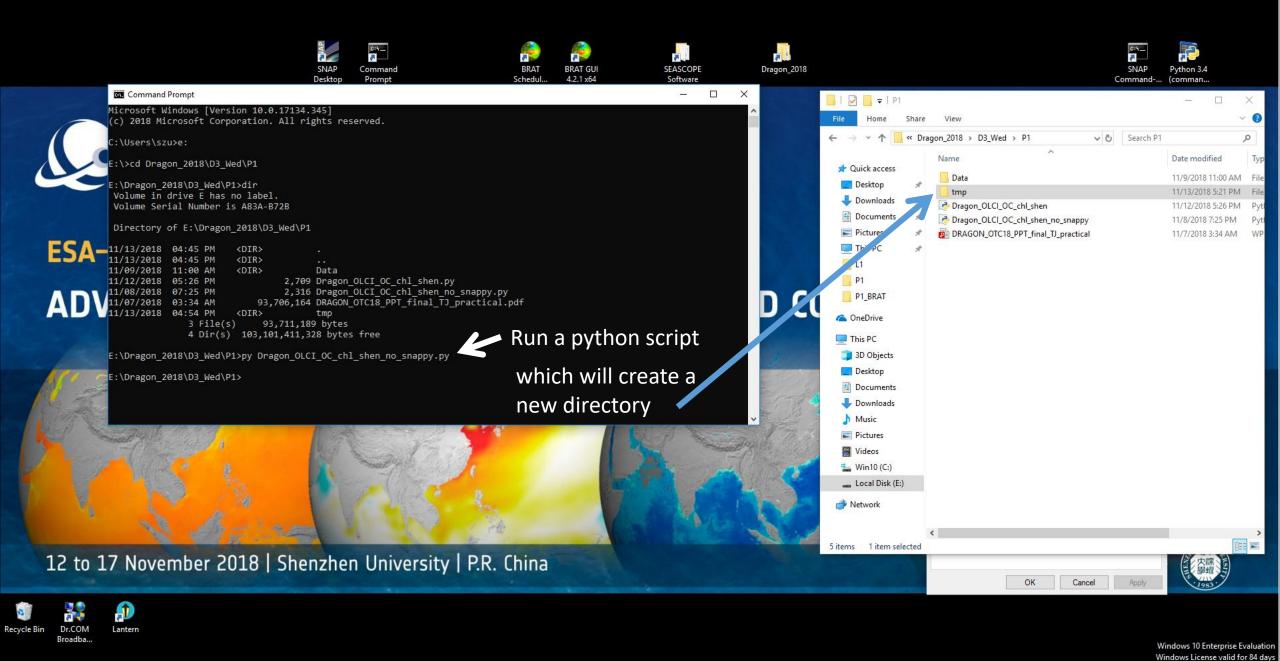

Click this to open a command line terminal



**ESA-MOST China Dragon 4 Cooperation** 

## ADVANCED TRAINING COURSE IN OCEAN AND COASTAL REMOTE SENSING











Windows 10 Enterprise Evaluation Windows License valid for 84 day Build 17134.rs4\_release.180410-1804



















O Type here to search

Build 17134.rs4\_release.180410-1804 요 스 및 (ii) ENG 5:18 PM 11/13/2018



O Type here to search

Build 17134.rs4\_release.180410-1804 요 스 및 데) ENG 5:18 PM 및



O Type here to search

Build 17134.rs4 release.180410-1804

ヘ 駅 (vi) ENG 5:21 PM 11/13/2018



Build 17134.rs4\_release.180410-1804 点 へ に か) ENG 5:23 PM ロ 11/13/2018

O Type here to search ↓ ☐ O ☐ □