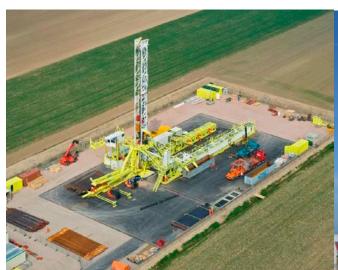

### Drilling Projects Oil and Gas

Very experienced in oil & gas well drilling projects

2009 campaign (4 wells) 2012 campaign (2-3 wells)

DKK, Q2 2012