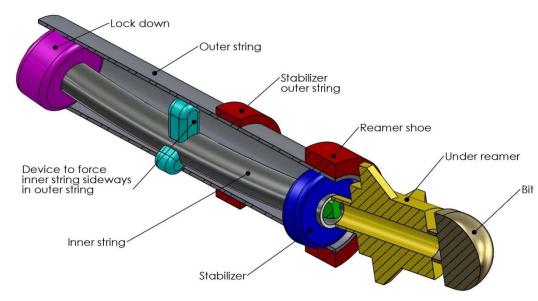

#### **New Technology**

- Huisman WEP Joint Venture
- Enhanced Casing Installation
- Composite Pipe
- Shale Fraccing
- Rig Automation
- Geothermal solutions