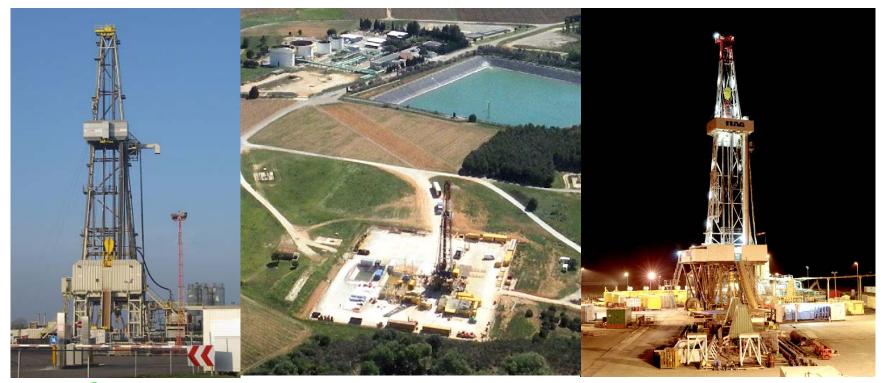

### Drilling Projects Oil and Gas

Very experienced in oil & gas well drilling projects

2009 campaign (4 wells) 2012 campaign (2-3 wells)

DKK, Q2 2012

# Salt Drilling Projects

#### Large experience in salt well drilling projects

2011 Q4: TR-9

2012: PA32/33,PA31ST

2012: BAS 3ST

**Your Partners in Value Creation** 

# Geothermal Drilling Projects

Carried out many geothermal drilling projects