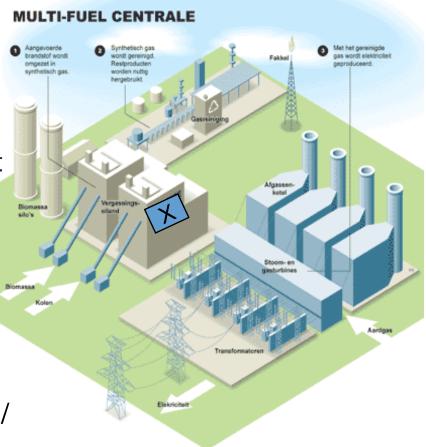

# Project with Utility company in Europe

Development of a 1,200 MW multi fuel power plant

Project management support

- CCGT-installation
- Electrical installation
- Invitation to Tender doc's
- Process calculations
- Environmental issues
- Dynamic simulation model
- Overall witnessing of project / development
- Performance of tests